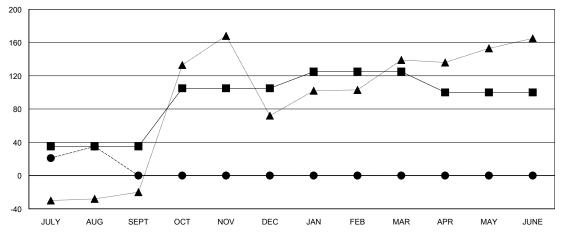

## GOALS AND ACTUAL MEMBERS CUMULATIVE

| DROPPED CLUBS: 0 |     |  |  |
|------------------|-----|--|--|
| DROPPED MEMBERS  |     |  |  |
| DECEASED         | 2   |  |  |
| CLUB CANCELLED   | 0   |  |  |
| OTHER            | 160 |  |  |
| TOTAL            | 162 |  |  |

## **LOCATION INDIA**

**GMT CA** 

| Clubs                 |               |           |               | Members               |                           |                         |                                                    |
|-----------------------|---------------|-----------|---------------|-----------------------|---------------------------|-------------------------|----------------------------------------------------|
| RESULTS FOR 2017-2018 |               |           |               | RESULTS FOR 2017-2018 |                           |                         |                                                    |
| QUARTER               | NEW CLUB GOAL | NEW CLUBS | DROPPED CLUBS | QUARTER               | MEMBER GROWTH NET<br>GOAL | MEMBER GROWTH<br>ACTUAL | DROPPED<br>MEMBERS ACTUAL<br>(including transfers) |
| JULY/AUG/SEPT         | 3             | 8         | 0             | JULY/AUG/SEPT         | 35                        | 197                     | 162                                                |
| OCT/NOV/DEC           | 1             | 0         | 0             | OCT/NOV/DEC           | 70                        | 0                       | 0                                                  |
| JAN/FEB/MAR           | 1             | 0         | 0             | JAN/FEB/MAR           | 20                        | 0                       | 0                                                  |
| APR/MAY/JUNE          | 0             | 0         | 0             | APR/MAY/JUNE          | -25                       | 0                       | 0                                                  |