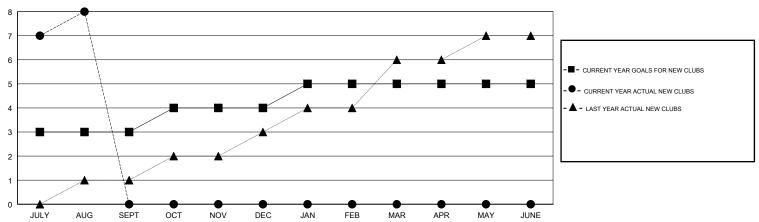

### GOALS AND ACTUAL NEW CLUBS CUMULATIVE

## **LOCATION INDIA**

**GMT CA** 

| Clubs                 |               |           |               | Members               |                           |                         |                                                    |
|-----------------------|---------------|-----------|---------------|-----------------------|---------------------------|-------------------------|----------------------------------------------------|
| RESULTS FOR 2017-2018 |               |           |               | RESULTS FOR 2017-2018 |                           |                         |                                                    |
| QUARTER               | NEW CLUB GOAL | NEW CLUBS | DROPPED CLUBS | QUARTER               | MEMBER GROWTH NET<br>GOAL | MEMBER GROWTH<br>ACTUAL | DROPPED<br>MEMBERS ACTUAL<br>(including transfers) |
| JULY/AUG/SEPT         | 3             | 8         | 0             | JULY/AUG/SEPT         | 35                        | 197                     | 162                                                |
| OCT/NOV/DEC           | 1             | 0         | 0             | OCT/NOV/DEC           | 70                        | 0                       | 0                                                  |
| JAN/FEB/MAR           | 1             | 0         | 0             | JAN/FEB/MAR           | 20                        | 0                       | 0                                                  |
| APR/MAY/JUNE          | 0             | 0         | 0             | APR/MAY/JUNE          | -25                       | 0                       | 0                                                  |